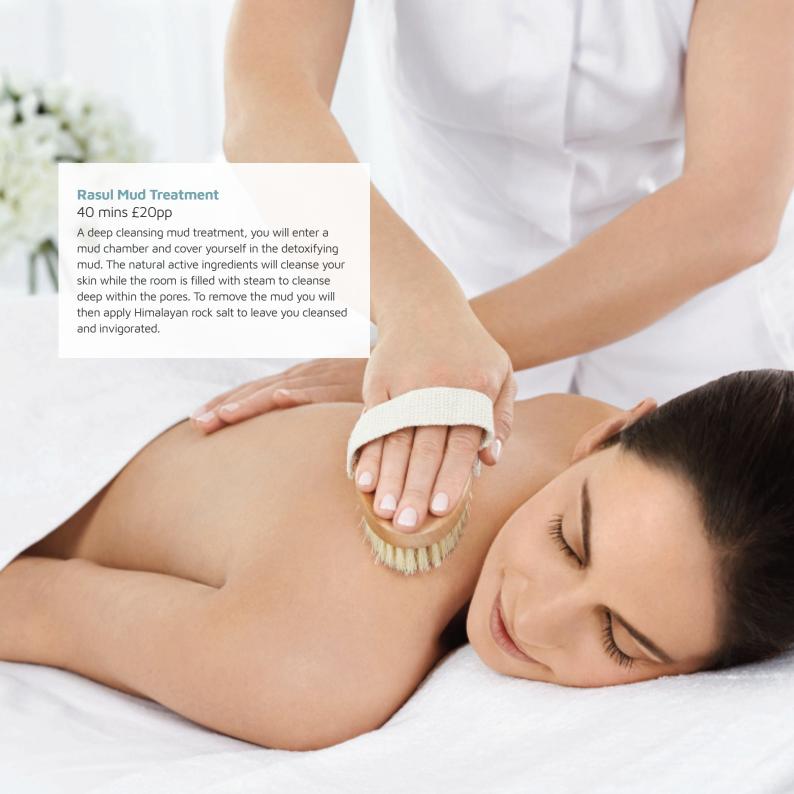

# Frangipani Intensely Cleansing Himalyan Salt Scrub

25 mins £35.00

Fragranced salt will gently slough away dead skin cells, encouraging the regeneration of new cells. It leaves a smooth and responsive canvas, ready to absorb the deeply nourishing body oil.